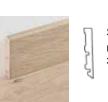

Skirtings with a minimalistic design, easy to install.

matching skirtings

Installation: glue or clips 2400x12x60 mm (LxWxH)

Skirting 80 mm Installation: glue or clips

2400x12x80 mm (LxWxH)

Quarter round Installation: glue 2400x14x14 mm (LxWxH)