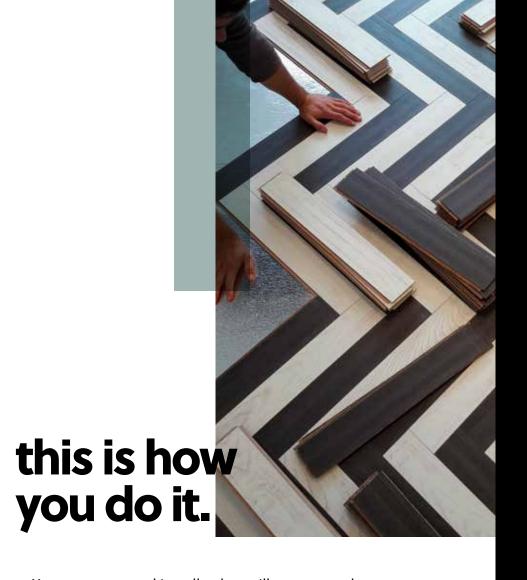

herringbone

4 bevels

scratch resistant

(%)

lifetime warranty

504 x 84 x 8 mm

**===** 1 box (A or B): 24 boards. 1,02 m<sup>2</sup> 1 pallet (A or B): 48 boxes. 48,77 m<sup>2</sup>

 You are not a royal installer, but still want a royal floor? Our detailed installation instructions in the packaging and online will guide you from the beginning to the fabulous finish:

## the floor is yours.

— Choose a pattern – there are 4 installation patterns – and get creative combining multiple designs in one floor.

Ladder (A fully glued)