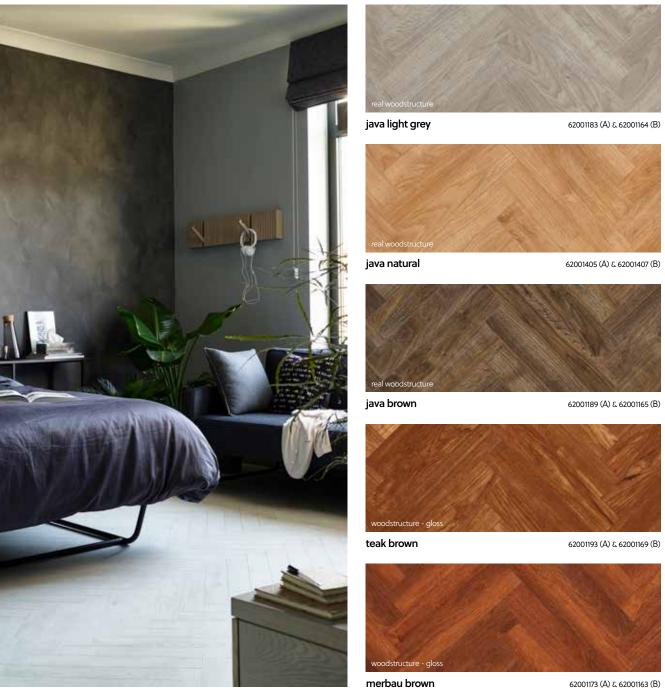

## the floor is yours.

— Choose a pattern – there are 4 installation patterns – and get creative combining multiple designs in one floor.

Ladder (A fully glued)