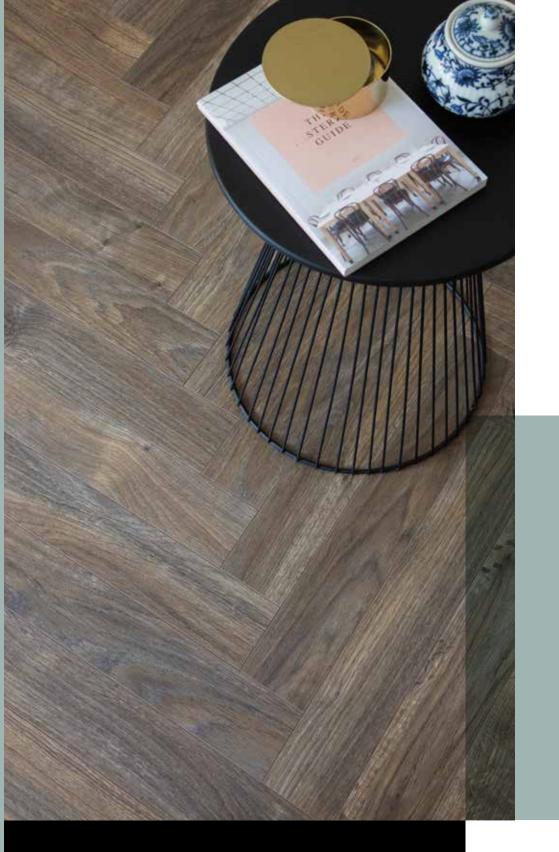

### this is Chateau.

— Chateau suits any interior from modern to classic, from the Ibiza chic beach house to the art nouveau town house. It looks like real parquet but it has all the advantages of laminate: Scratch resistant, easy to install, easy to clean, no sanding or waxing, life time warranty.

## the floor is yours.

— Choose a pattern – there are 4 installation patterns – and get creative combining multiple designs in one floor.

Ladder (A fully glued)