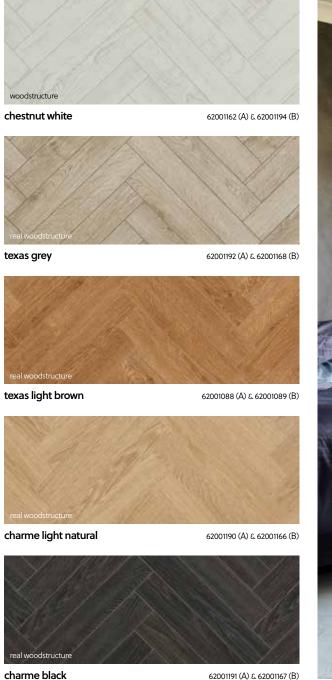

## the floor is yours.

— Choose a pattern – there are 4 installation patterns – and get creative combining multiple designs in one floor.

Ladder (A fully glued)